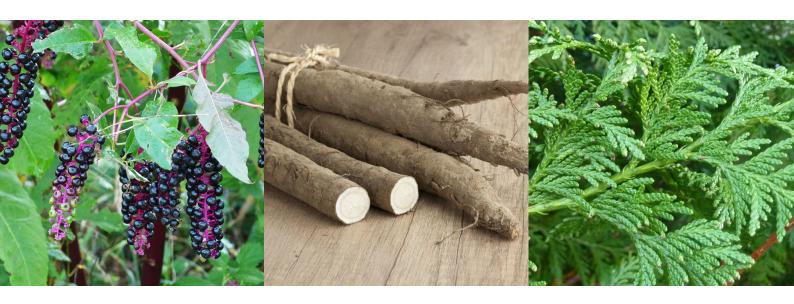

#### **Ingredients:**

Poke root (phytolacca decandra), myrrh (commiphora molmol), burdock root (arctium lappa), chaparrhal (larrea Mexicana), thuja (thyja occidentalis), cleavers (galium aparine)

# ABOUT THE INGREDIENTS

- Poke root (phytolacca decandra): Poke Root is a powerful cleansing remedy, used to help especially when the lymphatic system has become congested.
- Myrrh (commiphora molmol): In studies, commiphora molmol has been shown to stimulate the lymphatic system and elevate white blood cell levels, as well as enhance antioxidant and immune defence mechanisms.
- Burdock root (arctium lappa): Arctium lappa helps induce lymphatic drainage and detoxification. As a natural blood cleanser, it has a wonderful effect on the lymphatic system.

- Chaparrhal (larrea Mexicana): Chaparral has been used by herbalists to cleanse the lymphatic system for a very long time. Chaparral is one of the most powerful anti-oxidants in nature. The primary biochemical responsible for this is NDGA (nordihydroguaiaretic acid), that helps to kills viruses, bacteria, and parasites.
- ✓ Thuja (thuja occidentalis): Thuja can assist in the support of healthy drainage of the lymphatic system.
- Cleavers (galium aparine): It stimulates lymphatic drainage and increase the flow of lymphatic fluid.
  Cleavers is said to be helpful for swollen glands anywhere in the body, including the tonsils and adenoids.